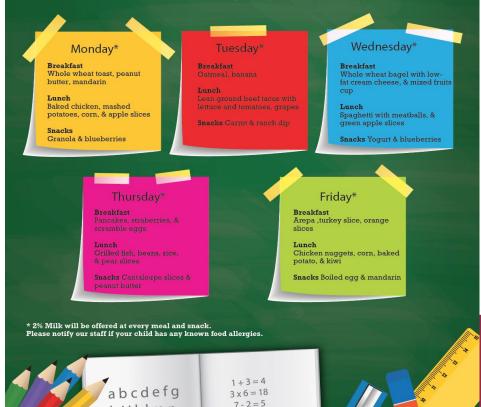

FL
- Demographic: Mostly Hispanic children aged 4-5
- Number of customers: 25
- Type of Foodservice: Conventional





## **Roles & Responsibilities**

| Maria        | Devil's advocate    | Menu items                   |  |
|--------------|---------------------|------------------------------|--|
| Andreina     | Timekeeper & scribe | Menu design                  |  |
| Jose         | Encourager          | Forms A, B, C & D            |  |
| Fiorella     | Facilitator         | HACCP Plan                   |  |
| Jacob        | Leader              | Scenario & Kitchen Equipment |  |
| Group Member | Role                | Responsibility               |  |

### **Maria's Preschool Menu**

#### Week of June 4, 2018



8:2=4

opgrstu

### **Maria's Preschool Menu**

#### Week of May 28, 2018



8:2=4

hijklmn

opqrstu

Menu Analysis Form A

| Menu Items                               | Work Processes<br>Needed                                                                                                                                                                     | Large Equipment<br>Needed                                                                                                                                       | Holding Equipment                                                        |
|------------------------------------------|----------------------------------------------------------------------------------------------------------------------------------------------------------------------------------------------|-------------------------------------------