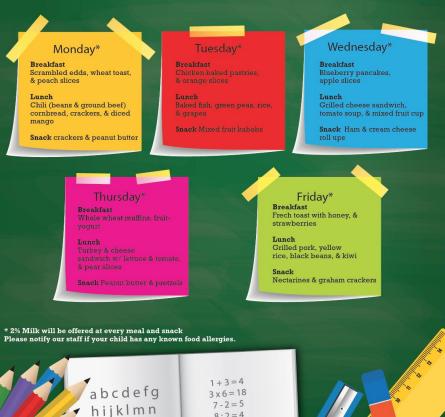

### **Maria's Preschool Menu**

#### Week of May 28, 2018

8:2=4

hijklmn

opqrstu

Menu Analysis Form A

| Menu Items                               | Work Processes<br>Needed                                                                                                                                                                     | Large Equipment<br>Needed                                                                                                                                       | Holding Equipment                                                        |
|------------------------------------------|----------------------------------------------------------------------------------------------------------------------------------------------------------------------------------------------|-----------------------------------------------------------------------------------------------------------------------------------------------------------------|--------------------------------------------------------------------------|
| MONDAY                                   |                                                                                                                                                                                              |                                                                                                                                                                 |                                                                          |
| Oven roasted tilapia with<br>Crema sauce | Combine jerk seasoning spice,<br>coriander, paprika, red pepper<br>flakes, and salt. Line sheet<br>pans with parchment paper and<br>lightly coat with pan release<br>spray. Assemble plates. | Preheat convection or<br>conventional oven to 350°C. 2<br>Large bowl for mixing. 3 Sheet<br>pans (18" x 26" x 1"). 25<br>plates. No. 12 scoop, No. 40<br>scoop. | Industrial refrigerator at 40°F,<br>hot box oven for holding at<br>135°F |
| Brown rice pilaf                         | Create onion, peppers, and<br>garlic mixture in food<br>processor. Combine spinach,<br>cranberries, and parmesan<br>cheese in large bowl to create<br>spinach mixture.                       | Medium stock pot; 1x steam<br>table pan (12"x 20"x4");<br>convection or conventional<br>oven; large bowl; No. 8 scoop.                                          | Hot box oven for holding at 135°F                                        |
| Apples                                   | Slices apples into bite size<br>pieces                                                                                                                                                       | 25 assembly trays                                                                                                                                               | Refrigerator 40°F                                                        |
| TUESDAY                                  |                                                                                                                                                                                              |                                                                                                                                                                 |                                                                          |
| WEDNESDAY                                |                                                                                                                                                                                              |                                                                                                                                                                 |                                                                          |
| THURSDAY                                 |                                                                                                                                                                                              |                                                                                                                                                                 |                                                                          |
|                                          |                                                                                                                                                                                              |                                                                                                                                                                 |                                                                          |
| FRIDAY                                   |                                                                                                                                                                                              |                                                                                                                                                                 |                                                                          |
|                                          |                                                                                                                                                                                              |                                                                                                                                                                 |                                                                          |